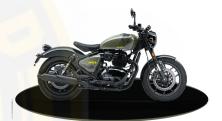

# **SHOTGUN 650**

#### TANK CAPACITY

13.8 litres

More colours available

£6,523