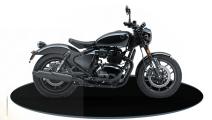

# **SHOTGUN 650**



#### **ENGINE**

Parallel twin, 4 stroke, SOHC,

#### **DISPLACEMENT**

648

#### **RATED OUTPUT**

46.39 bhp @ 7250 rpm.

#### MAX. TORQUE

52.3 Nm @ 5650 rpm.

#### COOLING SYSTEM

Air-Oil Cooled

#### LENGTH / WIDTH / HEIGHT / WEIGHT

2170 mm / 820 mm / 1105 mm /

#### **SEAT HEIGHT**

795 mm

#### **GEARBOX**

6 Speed

#### TANK CAPACITY

13.8 litres







More colours available

£6,523

## **SHOTGUN 650 FEATURES**

**Digital analog Cluster** 

Digital analog Cluster



**Tubeless Alloy Wheels** 

**Tubeless Alloy Wheels** 



**USB** Charging





**Bucket Seat** 

**Bucket Seat** 

## **SHOTGUN 650 FINANCE**

Flexible payment options to suit your budget

### **PCP Finance**

Personal Contract Purchase

8.90% APR

£90.18
Monthly Payment

£1000.00

**Customer Deposit** 

**37** 

Months Term

| On the Road Cash Price: | £6199.00 |
|-------------------------|----------|
| Dealer Contribution:    | £0.00    |
| Amount of Credit:       | £5199.00 |
| Optional Final Payment: | £3049.75 |
| Total Amount Payable:   | £7296.23 |

Fixed Rate of Interest: 4.34%

Annual Mileage: 3000 miles

Excess Mileage Charge: 0.08p/mile

Rates available from