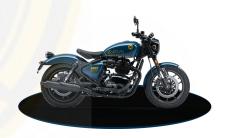

# **SHOTGUN 650**

#### TANK CAPACITY

13.8 litres

More colours available

£6,523